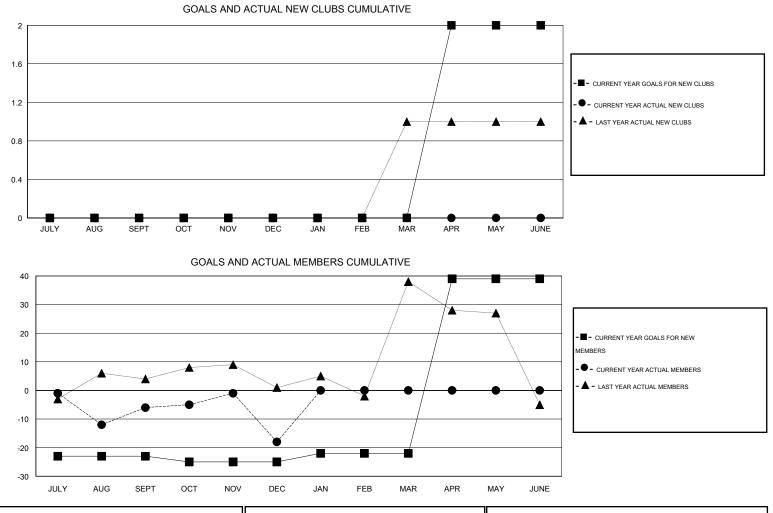

## LOCATION NEW YORK

| GMT: ED LEC           | IUS              | LOCATION NEW YORK |                  |                  |                       |                    |                                     |                    | GMT CA 1         |
|-----------------------|------------------|-------------------|------------------|------------------|-----------------------|--------------------|-------------------------------------|--------------------|------------------|
| Clubs                 |                  |                   |                  |                  | Members               |                    |                                     |                    |                  |
| RESULTS FOR 2016-2017 |                  |                   |                  |                  | RESULTS FOR 2016-2017 |                    |                                     |                    |                  |
| QUARTER               | NEW CLUB<br>GOAL | NEW CLUBS         | DROPPED<br>CLUBS | NET<br>GAIN/LOSS | QUARTER               | NEW MEMBER<br>GOAL | CHARTER AND<br>NEW MEMBERS<br>ADDED | DROPPED<br>MEMBERS | NET<br>GAIN/LOSS |
| JULY/AUG/SEPT         | 0                | 0                 | 0                | 0                | JULY/AUG/SEPT         | -23                | 35                                  | 41                 | -6               |
| OCT/NOV/DEC           | 0                | 0                 | 0                | 0                | OCT/NOV/DEC           | -2                 | 41                                  | 53                 | -12              |
| JAN/FEB/MAR           | 0                | 0                 | 0                | 0                | JAN/FEB/MAR           | 3                  | 0                                   | 0                  | 0                |
| APR/MAY/JUNE          | 2                | 0                 | 0                | 0                | APR/MAY/JUNE          | 61                 | 0                                   | 0                  | 0                |